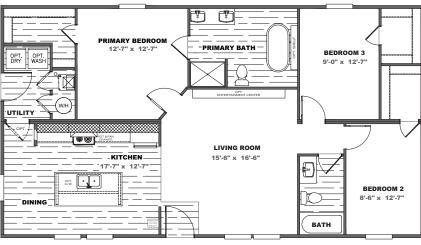

## **FUSION C**

FSN28483C | 3 beds | 2 baths | 1,264 sq. ft. | 28x48







## STANDARD FEATURES

- 8' Flat Ceilings
- 2x6 16 O.C. Floor Joists
- 30" Overhead DuraCraft® Cabinets
- Traditional Cabinet Doors (w/Hidden Hinges)
- Kitchen Island w/Overhang
- Double Primary Bath Sinks
- Glamour Bath w/Fiberglass Montrose Tub
- 6 Panel Steel Front Door
- Cottage Rear Door w/9 Light Window

- 2 Panel Arched Interior Doors
- Argon Gas Low-E Windows
- Beauflor Floor Vinyl
- ecobee Smart Thermostat<sup>®</sup> Lite 5
- Double Marriage Wall Construction
- Exterior GFI Recept (Rear Sidewall)
- 5.2 lb. Rebond Pad
- Vinyl Entry
- 25 oz. R2X Stain Resistant Carpet

- Dishwasher
- Smooth Top Range
- SmartComfort® Furnace by Carrier®
- Kwikset® Smart Key Security
- Frigidaire® Appliances
- Rheem® Water Heater
- Pfister® Faucets

| <b>e</b> Built